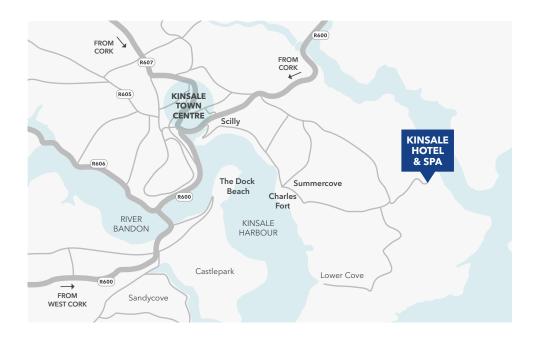

## Location

Our luxury hotel offers our spa clients the perfect location as the first hotel on the Wild Atlantic Way, only 5 minutes away from Kinsale Town Centre – Ireland's Gourmet Capital, and 35 min drive from Cork City. Our hotel is the ideal location for individuals, couples or a group of friends searching for a secluded retreat with easy transport connections