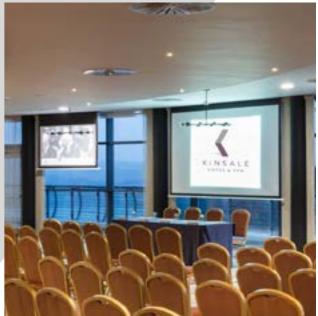

Kinsale Hotel & Spa, set in 90 acres of mature wooded parkland and with stunning panoramic views, is one of the most sought after conference and event venues in the South of Ireland.

The beautiful Rathmore Suite, overlooking Oysterhaven Bay, can seat up to 260 guests for a gala dinner and 300 delegates for a conference.

In additional we have two meeting rooms that are ideal for a board meeting, training session, breakout room, private dining or a dedicated office for your event.

Our main suite and meeting rooms come with audio-visual equipment as standard and free and unlimited WIFI throughout the hotel.